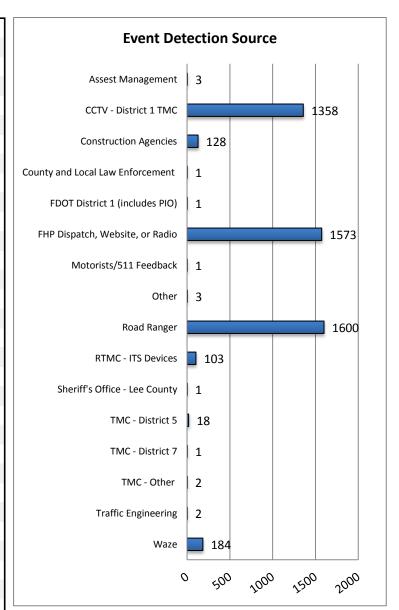

| 16. Event Detection Source:               |      |        |
|-------------------------------------------|------|--------|
| Assest Management (includes Dbi & ICA)    | 3    | 0.1%   |
| CCTV - District 1 TMC                     | 1358 | 27.3%  |
| CCTV - Other                              | 0    | 0.0%   |
| Construction Agencies                     | 128  | 2.6%   |
| County and Local Law Enforcement          | 1    | 0.0%   |
| Emergency Operations Centers              | 0    | 0.0%   |
| Emergency Responders                      | 0    | 0.0%   |
| FDOT District 1 ITS Managers              | 0    | 0.0%   |
| FDOT District 1 (includes PIO)            | 1    | 0.0%   |
| FDOT Maintenance                          | 0    | 0.0%   |
| FHP Dispatch, Website, or Radio           | 1573 | 31.6%  |
| FHP Incident Alerts                       | 0    | 0.0%   |
| Fire Department                           | 0    | 0.0%   |
| HazMat/DEP                                | 0    | 0.0%   |
| мссо                                      | 0    | 0.0%   |
| Media                                     | 0    | 0.0%   |
| Motorists/511 Feedback                    | 1    | 0.0%   |
| Other                                     | 3    | 0.1%   |
| Other Airport                             | 0    | 0.0%   |
| Other Field Personnel                     | 0    | 0.0%   |
| Road Ranger                               | 1600 | 32.1%  |
| RTMC - ITS Devices (TSS & Safety Barrier) | 103  | 2.1%   |
| RTMC Scanner                              | 0    | 0.0%   |
| RTMC Staff (On Scene)                     | 0    | 0.0%   |
| Sherriff's Officer - Charlotte County     | 0    | 0.0%   |
| Sheriff's Office - Collier County         | 0    | 0.0%   |
| Sheriff's Office - Lee County             | 1    | 0.0%   |
| Sheriff's Office - Manatee County         | 0    | 0.0%   |
| Sheriff's Office - Sarasota County        | 0    | 0.0%   |
| SW Florida Internantion Airport           | 0    | 0.0%   |
| TMC - District 4                          | 0    | 0.0%   |
| TMC - District 5                          | 18   | 0.4%   |
| TMC - District 7                          | 1    | 0.0%   |
| TMC - Other                               | 2    | 0.0%   |
| Tow Truck Companies                       | 0    | 0.0%   |
| Traffic Engineering                       | 2    | 0.0%   |
| Waze                                      | 184  | 3.7%   |
| Total Number of Incidents                 | 4979 | 100.0% |

Note: Event Detection Source Categories listed as zero are not included in the above chart.

| 17. Event Type Summary |             |                       |                              |
|------------------------|-------------|-----------------------|------------------------------|
| Event Types            | # of Events | Average On Scene Time | Average<br>Event<br>Duration |
| Abandoned Vehicle      | 248         | 0:58                  | 9:44                         |
| Amber Alert            | 0           | 0:00                  | 0:00                         |
| Bridge Work            | 0           | 0:00                  | 0:00                         |
| Brush Fire             | 4           | 0:05                  | 0:23                         |
| Congestion             | 248         | 0:00                  | 1:16                         |
| Crash                  | 924         | 0:52                  | 1:22                         |
| Debris On Roadway      | 580         | 0:10                  | 0:17                         |
| Disabled Vehicle       | 2458        | 0:22                  | 1:11                         |
| Emergency Vehicles     | 12          | 0:56                  | 1:43                         |
| Evacuation             | 0           | 0:00                  | 0:00                         |
| Flooding               | 0           | 0:00                  | 0:00                         |
| Interagency Coord.     | 1           | 0:00                  | 2:42                         |
| LEO Alert              | 0           | 0:00                  | 0:00                         |
| Other                  | 82          | 0:03                  | 0:13                         |
| Pedestrian             | 11          | 0:08                  | 0:34                         |
| Police Activity        | 162         | 0:13                  | 0:18                         |
| PSA                    | 3           | 0:00                  | 9:07                         |
| Road Work - Emergency  | 3           | 0:00                  | 2:07                         |
| Road Work - Scheduled  | 139         | 0:09                  | 6:18                         |
| Silver Alert           | 18          | 0:00                  | 4:33                         |
| Special Event          | 0           | 0:00                  | 0:00                         |
| Vehicle Fire           | 11          | 1:08                  | 1:53                         |
| Visibility             | 40          | 0:03                  | 3:29                         |
| Weather                | 26          | 0:00                  | 2:28                         |
| Wildlife               | 9           | 0:16                  | 0:34                         |
| Total Events           | 4979        | 0:24                  | 2:38                         |