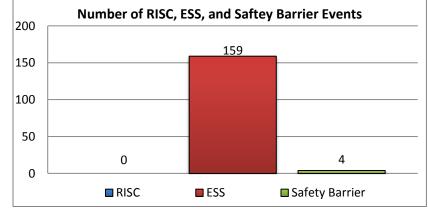

#### **Definitions**

- RISC RISC is an acronym for "Rapid Incident Scene Clearance". This is an innovative program developed by FDOT that helps the incident response community to meet the Florida's Open Roads Policy goal of safely clearing major highway incidents and truck crashes in 90 minutes or less. It is an incentive-based towing service program that requires specialized equipment and trained operators to quickly remove wreckage from the roadway.
- ESS ESS is an acronym for "Emergency Stopping Site". ESS are improved areas located on the state right-of-way near the freeway mainline that are used by motorists, Road Rangers, law enforcement, fire rescue, and other public service vehicles as a safe location to temporarily relocate from the interstate.
- SBCS The Safety Barrier Cable System is a continuous string of instrumented cables along the right-of-way fence on Alligator Alley on I-75.