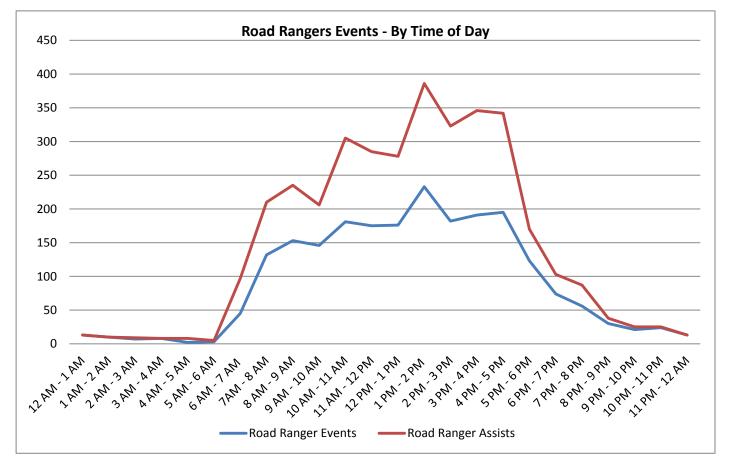

| 22. Road Ranger Assisted Events | - |
|---------------------------------|---|
| By Time of Day:                 |   |

| Time of Day         RR Events         RR Assists           12 AM - 1 AM         13         13           1 AM - 2 AM         10         10           2 AM - 3 AM         7         9           3 AM - 4 AM         8         8           4 AM - 5 AM         2         8           5 AM - 6 AM         3         5           6 AM - 7 AM         45         97           7AM - 8 AM         132         210           8 AM - 9 AM         153         235           9 AM - 10 AM         146         206           10 AM - 11 AM         181         305           11 AM - 12 PM         175         285 | By Time of Day: |        |         |  |
|---------------------------------------------------------------------------------------------------------------------------------------------------------------------------------------------------------------------------------------------------------------------------------------------------------------------------------------------------------------------------------------------------------------------------------------------------------------------------------------------------------------------------------------------------------------------------------------------------------|-----------------|--------|---------|--|
| 12 AM - 1 AM 13 13 1 AM - 2 AM 10 10 2 AM - 3 AM 7 9 3 AM - 4 AM 8 8 4 AM - 5 AM 2 8 5 AM - 6 AM 3 5 6 AM - 7 AM 45 97 7AM - 8 AM 132 210 8 AM - 9 AM 153 235 9 AM - 10 AM 146 206 10 AM - 11 AM 181 305                                                                                                                                                                                                                                                                                                                                                                                                | Time            | RR     | RR      |  |
| 1 AM - 2 AM       10       10         2 AM - 3 AM       7       9         3 AM - 4 AM       8       8         4 AM - 5 AM       2       8         5 AM - 6 AM       3       5         6 AM - 7 AM       45       97         7AM - 8 AM       132       210         8 AM - 9 AM       153       235         9 AM - 10 AM       146       206         10 AM - 11 AM       181       305                                                                                                                                                                                                                   | of Day          | Events | Assists |  |
| 2 AM - 3 AM 7 9 3 AM - 4 AM 8 8 4 AM - 5 AM 2 8 5 AM - 6 AM 3 5 6 AM - 7 AM 45 97 7AM - 8 AM 132 210 8 AM - 9 AM 153 235 9 AM - 10 AM 146 206 10 AM - 11 AM 181 305                                                                                                                                                                                                                                                                                                                                                                                                                                     | 12 AM - 1 AM    | 13     | 13      |  |
| 3 AM - 4 AM 8 8<br>4 AM - 5 AM 2 8<br>5 AM - 6 AM 3 5<br>6 AM - 7 AM 45 97<br>7AM - 8 AM 132 210<br>8 AM - 9 AM 153 235<br>9 AM - 10 AM 146 206<br>10 AM - 11 AM 181 305                                                                                                                                                                                                                                                                                                                                                                                                                                | 1 AM - 2 AM     | 10     | 10      |  |
| 4 AM - 5 AM 2 8<br>5 AM - 6 AM 3 5<br>6 AM - 7 AM 45 97<br>7AM - 8 AM 132 210<br>8 AM - 9 AM 153 235<br>9 AM - 10 AM 146 206<br>10 AM - 11 AM 181 305                                                                                                                                                                                                                                                                                                                                                                                                                                                   | 2 AM - 3 AM     | 7      | 9       |  |
| 5 AM - 6 AM       3       5         6 AM - 7 AM       45       97         7AM - 8 AM       132       210         8 AM - 9 AM       153       235         9 AM - 10 AM       146       206         10 AM - 11 AM       181       305                                                                                                                                                                                                                                                                                                                                                                     | 3 AM - 4 AM     | 8      | 8       |  |
| 6 AM - 7 AM 45 97 7AM - 8 AM 132 210 8 AM - 9 AM 153 235 9 AM - 10 AM 146 206 10 AM - 11 AM 181 305                                                                                                                                                                                                                                                                                                                                                                                                                                                                                                     | 4 AM - 5 AM     | 2      | 8       |  |
| 7AM - 8 AM       132       210         8 AM - 9 AM       153       235         9 AM - 10 AM       146       206         10 AM - 11 AM       181       305                                                                                                                                                                                                                                                                                                                                                                                                                                               | 5 AM - 6 AM     | 3      | 5       |  |
| 8 AM - 9 AM 153 235<br>9 AM - 10 AM 146 206<br>10 AM - 11 AM 181 305                                                                                                                                                                                                                                                                                                                                                                                                                                                                                                                                    | 6 AM - 7 AM     | 45     | 97      |  |
| 9 AM - 10 AM 146 206<br>10 AM - 11 AM 181 305                                                                                                                                                                                                                                                                                                                                                                                                                                                                                                                                                           | 7AM - 8 AM      | 132    | 210     |  |
| 10 AM - 11 AM 181 305                                                                                                                                                                                                                                                                                                                                                                                                                                                                                                                                                                                   | 8 AM - 9 AM     | 153    | 235     |  |
|                                                                                                                                                                                                                                                                                                                                                                                                                                                                                                                                                                                                         | 9 AM - 10 AM    | 146    | 206     |  |
| 11 AM - 12 PM 175 285                                                                                                                                                                                                                                                                                                                                                                                                                                                                                                                                                                                   | 10 AM - 11 AM   | 181    | 305     |  |
|                                                                                                                                                                                                                                                                                                                                                                                                                                                                                                                                                                                                         | 11 AM - 12 PM   | 175    | 285     |  |

| Time          | RR     | RR      |
|---------------|--------|---------|
| of Day        | Events | Assists |
| 12 PM - 1 PM  | 176    | 278     |
| 1 PM - 2 PM   | 233    | 386     |
| 2 PM - 3 PM   | 182    | 323     |
| 3 PM - 4 PM   | 191    | 346     |
| 4 PM - 5 PM   | 195    | 342     |
| 5 PM - 6 PM   | 123    | 170     |
| 6 PM - 7 PM   | 74     | 103     |
| 7 PM - 8 PM   | 56     | 87      |
| 8 PM - 9 PM   | 30     | 38      |
| 9 PM - 10 PM  | 21     | 25      |
| 10 PM - 11 PM | 24     | 25      |
| 11 PM - 12 AM | 13     | 13      |
| Totals        | 2193   | 3527    |