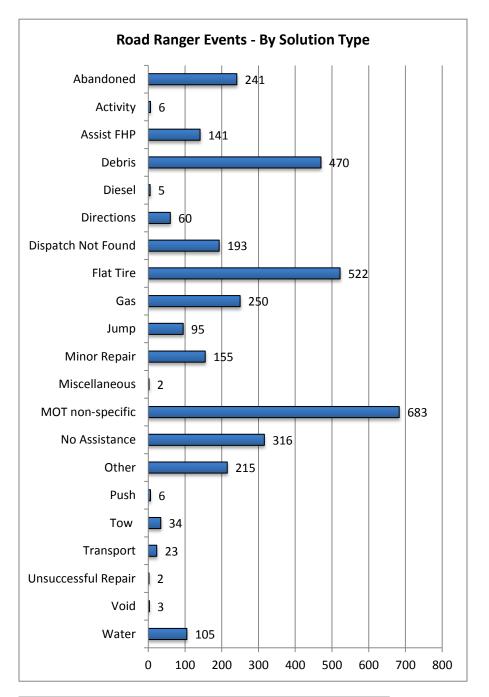

**Centennial** 

| 23. Road Ranger Even                         | ts - |  |  |
|----------------------------------------------|------|--|--|
| By Solution Type:  Problem Type # of Assists |      |  |  |
| Problem Type Abandoned                       | 241  |  |  |
| Absorbant                                    | 0    |  |  |
|                                              |      |  |  |
| Activity                                     | 6    |  |  |
| Assist FHP<br>Bleach                         | 141  |  |  |
|                                              | 0    |  |  |
| Cold Patch Asphalt                           | 0    |  |  |
| Debris                                       | 470  |  |  |
| Deploy Cones                                 | 0    |  |  |
| Diesel                                       | 5    |  |  |
| Directions                                   | 60   |  |  |
| Dispatch Not Found                           | 193  |  |  |
| Flare                                        | 0    |  |  |
| Flat Tire                                    | 522  |  |  |
| Flood Lamp                                   | 0    |  |  |
| Gas                                          | 250  |  |  |
| Jump                                         | 95   |  |  |
| Livestock                                    | 0    |  |  |
| Lockout                                      | 0    |  |  |
| Minor Repair                                 | 155  |  |  |
| Miscellaneous                                | 2    |  |  |
| MOT non-specific                             | 683  |  |  |
| No Assistance                                | 316  |  |  |
| Oil                                          | 0    |  |  |
| Other                                        | 215  |  |  |
| Phone                                        | 0    |  |  |
| Portland Cement                              | 0    |  |  |
| Push                                         | 6    |  |  |
| Radio                                        | 0    |  |  |
| Tow                                          | 34   |  |  |
| Translate                                    | 0    |  |  |
| Transmission Fluid                           | 0    |  |  |
| Transport                                    | 23   |  |  |
| Turbo Flare                                  | 0    |  |  |
| Unsuccessful Repair                          | 2    |  |  |
| Void                                         | 3    |  |  |
| Water                                        | 105  |  |  |
| Wildlife                                     | 0    |  |  |
| Total Assist Activities                      | 3527 |  |  |