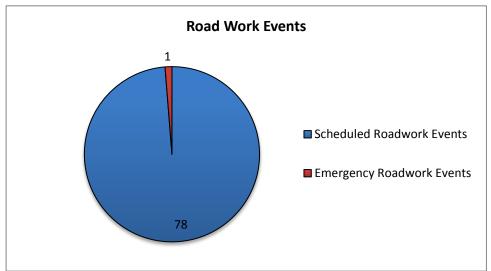

<sup>\*</sup> The DMS used for "Unplanned Events" includes crashes, congestion, visibility, silver alerts, etc.

| 14. Road Work - D   |        |                          |                   |  |
|---------------------|--------|--------------------------|-------------------|--|
| Scheduled           | Emer   | gency                    | Total # Road Work |  |
| Road Work           | Road   | Work                     | Patterns          |  |
| 78                  | ,      | 1                        | 79                |  |
| # DMS Used for Road | d Work | Average # of DMS/Pattern |                   |  |
| 269                 |        |                          | 3                 |  |