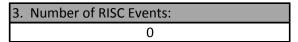

#### **Definitions**

- RISC RISC is an acronym for "Rapid Incident Scene Clearance". This is an innovative program developed by FDOT that helps the incident response community to meet the Florida's Open Roads Policy goal of safely clearing major highway incidents and truck crashes in 90 minutes or less. It is an incentive-based towing service program that requires specialized equipment and trained operators to quickly remove wreckage from the roadway.
- ESS ESS is an acronym for "Emergency Stopping Site". ESS are improved areas located on the state right-of-way near the freeway mainline that are used by motorists, Road Rangers, law enforcement, fire rescue, and other public service vehicles as a safe location to temporarily relocate from the interstate.
- SBCS The Safety Barrier Cable System is a continuous string of instrumented cables along the right-of-way fence on Alligator Alley on I-75.