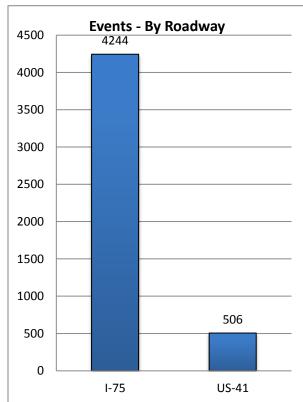

| Total Events on US-41 |
|-----------------------|
| 506                   |

| Total Events on I-75 |
|----------------------|
| 4244                 |

Note: The charts for these tables appear on the following page.