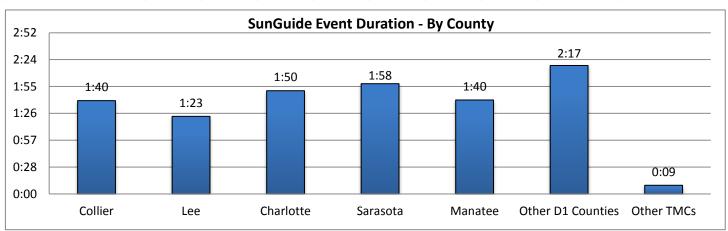

Note: Incident categories that are listed as zero are not included in the chart below.

| 11. SunGuide Event Duration (Average) - by Event Type: |         |        |           |          |         |           |             |          |
|--------------------------------------------------------|---------|--------|-----------|----------|---------|-----------|-------------|----------|
|                                                        | Collier | Lee    | Charlotte | Sarasota | Manatee | Other D-1 | Other Dist. | All      |
| Incidents                                              | County  | County | County    | County   | County  | Counties  | TMCs        | Counties |
| Abandoned Vehicle                                      | 11:12   | 8:17   | 10:40     | 10:38    | 8:16    | 0:00      | 0:00        | 9:44     |
| Amber Alerts                                           | 0:00    | 0:00   | 0:00      | 0:00     | 0:00    | 0:00      | 0:00        | 0:00     |
| Bridge Work                                            | 0:00    | 0:00   | 0:00      | 0:00     | 0:00    | 0:00      | 0:00        | 0:00     |
| Brush Fire                                             | 0:11    | 0:36   | 1:42      | 0:00     | 0:00    | 0:00      | 0:00        | 1:02     |
| Congestion                                             | 0:46    | 0:38   | 1:42      | 1:13     | 1:34    | 0:00      | 0:00        | 1:15     |
| Crash                                                  | 1:34    | 1:09   | 1:20      | 1:18     | 1:31    | 2:12      | 0:00        | 1:22     |
| Debris                                                 | 0:19    | 0:12   | 0:15      | 0:20     | 0:18    | 0:00      | 0:06        | 0:16     |
| Disabled Vehicle                                       | 0:59    | 0:52   | 1:11      | 1:42     | 1:34    | 0:00      | 0:10        | 1:10     |
| Emergency Vehicles                                     | 4:12    | 0:06   | 0:00      | 1:24     | 1:46    | 0:00      | 0:00        | 1:42     |
| Evacuation                                             | 0:00    | 0:00   | 0:00      | 0:00     | 0:00    | 0:00      | 0:00        | 0:00     |
| Flooding                                               | 0:00    | 0:00   | 0:00      | 0:00     | 0:00    | 0:00      | 0:00        | 0:00     |
| Interagency Coord.                                     | 0:00    | 0:00   | 0:00      | 0:00     | 0:00    | 2:42      | 0:00        | 2:42     |
| LEO Alerts                                             | 0:00    | 0:00   | 0:00      | 0:00     | 0:00    | 0:00      | 0:00        | 0:00     |
| Other                                                  | 0:34    | 0:14   | 0:18      | 0:06     | 0:10    | 0:00      | 0:00        | 0:12     |
| Pedestrian                                             | 0:22    | 0:45   | 0:24      | 0:32     | 0:26    | 0:00      | 0:00        | 0:34     |
| Police Activity                                        | 0:15    | 0:21   | 0:22      | 0:22     | 0:15    | 0:00      | 0:00        | 0:18     |
| PSA                                                    | 0:00    | 0:00   | 0:00      | 8:20     | 10:40   | 0:00      | 0:00        | 9:06     |
| Road Work - Emergency                                  | 0:00    | 2:07   | 0:00      | 0:00     | 0:00    | 0:00      | 0:00        | 2:07     |
| Road Work - Scheduled                                  | 7:48    | 6:53   | 5:38      | 5:10     | 4:53    | 2:20      | 0:00        | 6:17     |
| Silver Alert                                           | 0:00    | 4:33   | 0:00      | 0:00     | 0:00    | 0:00      | 0:00        | 4:33     |
| Special Events                                         | 0:00    | 0:00   | 0:00      | 0:00     | 0:00    | 0:00      | 0:00        | 0:00     |
| Vehicle Fire                                           | 0:40    | 0:37   | 2:33      | 3:01     | 1:47    | 0:00      | 0:00        | 1:53     |
| Visibility                                             | 5:08    | 3:37   | 3:24      | 3:43     | 2:06    | 0:00      | 0:00        | 3:29     |
| Weather                                                | 2:13    | 2:21   | 2:53      | 2:38     | 3:01    | 0:00      | 0:00        | 2:28     |
| Wildlife                                               | 0:07    | 0:24   | 0:55      | 1:18     | 0:30    | 0:00      | 0:00        | 0:33     |
| Total Incidents                                        | 1:40    | 1:23   | 1:50      | 1:58     | 1:40    | 2:17      | 0:09        | 1:40     |