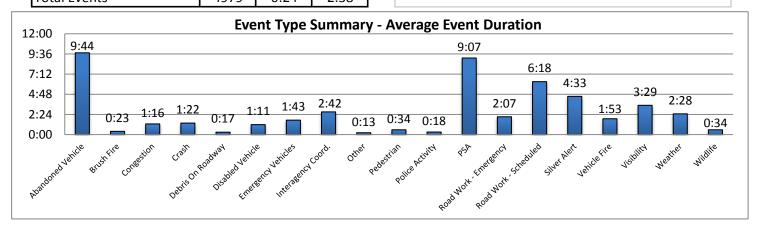

Note: Event Detection Source Categories listed as zero are not included in the above chart.

| 17. Event Type Summary |             |                       |                              |
|------------------------|-------------|-----------------------|------------------------------|
| Event Types            | # of Events | Average On Scene Time | Average<br>Event<br>Duration |
| Abandoned Vehicle      | 248         | 0:58                  | 9:44                         |
| Amber Alert            | 0           | 0:00                  | 0:00                         |
| Bridge Work            | 0           | 0:00                  | 0:00                         |
| Brush Fire             | 4           | 0:05                  | 0:23                         |
| Congestion             | 248         | 0:00                  | 1:16                         |
| Crash                  | 924         | 0:52                  | 1:22                         |
| Debris On Roadway      | 580         | 0:10                  | 0:17                         |
| Disabled Vehicle       | 2458        | 0:22                  | 1:11                         |
| Emergency Vehicles     | 12          | 0:56                  | 1:43                         |
| Evacuation             | 0           | 0:00                  | 0:00                         |
| Flooding               | 0           | 0:00                  | 0:00                         |
| Interagency Coord.     | 1           | 0:00                  | 2:42                         |
| LEO Alert              | 0           | 0:00                  | 0:00                         |
| Other                  | 82          | 0:03                  | 0:13                         |
| Pedestrian             | 11          | 0:08                  | 0:34                         |
| Police Activity        | 162         | 0:13                  | 0:18                         |
| PSA                    | 3           | 0:00                  | 9:07                         |
| Road Work - Emergency  | 3           | 0:00                  | 2:07                         |
| Road Work - Scheduled  | 139         | 0:09                  | 6:18                         |
| Silver Alert           | 18          | 0:00                  | 4:33                         |
| Special Event          | 0           | 0:00                  | 0:00                         |
| Vehicle Fire           | 11          | 1:08                  | 1:53                         |
| Visibility             | 40          | 0:03                  | 3:29                         |
| Weather                | 26          | 0:00                  | 2:28                         |
| Wildlife               | 9           | 0:16                  | 0:34                         |
| Total Events           | 4979        | 0:24                  | 2:38                         |

Note: Event Type Categories listed as zero are not included in these charts.