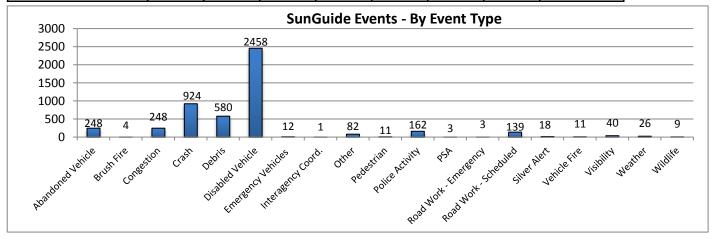

<sup>\*</sup>Incidents classified as "Other" are police activity or scheduled road work, and are not included in the Level 1, 2, & 3 totals.

| 10. SunGuide Events - | by Event | Туре:  |           |          |         |           |             |           |
|-----------------------|----------|--------|-----------|----------|---------|-----------|-------------|-----------|
|                       | Collier  | Lee    | Charlotte | Sarasota | Manatee | Other D-1 | Other Dist. | Total #   |
| Incidents             | County   | County | County    | County   | County  | Counties  | TMCs        | of Events |
| Abandoned Vehicle     | 49       | 71     | 33        | 59       | 36      | 0         | 0           | 248       |
| Amber Alerts          | 0        | 0      | 0         | 0        | 0       | 0         | 0           | 0         |
| Bridge Work           | 0        | 0      | 0         | 0        | 0       | 0         | 0           | 0         |
| Brush Fire            | 1        | 1      | 2         | 0        | 0       | 0         | 0           | 4         |
| Congestion            | 13       | 43     | 2         | 71       | 119     | 0         | 0           | 248       |
| Crash                 | 71       | 220    | 38        | 262      | 328     | 5         | 0           | 924       |
| Debris                | 77       | 152    | 90        | 130      | 130     | 0         | 1           | 580       |
| Disabled Vehicle      | 807      | 652    | 226       | 472      | 298     | 0         | 3           | 2458      |
| Emergency Vehicles    | 2        | 2      | 0         | 6        | 2       | 0         | 0           | 12        |
| Evacuation            | 0        | 0      | 0         | 0        | 0       | 0         | 0           | 0         |
| Flooding              | 0        | 0      | 0         | 0        | 0       | 0         | 0           | 0         |
| Interagency Coord.    | 0        | 0      | 0         | 0        | 0       | 1         | 0           | 1         |
| LEO Alerts            | 0        | 0      | 0         | 0        | 0       | 0         | 0           | 0         |
| Other                 | 7        | 20     | 12        | 31       | 12      | 0         | 0           | 82        |
| Pedestrian            | 2        | 5      | 1         | 1        | 2       | 0         | 0           | 11        |
| Police Activity       | 70       | 46     | 12        | 20       | 14      | 0         | 0           | 162       |
| PSA                   | 0        | 0      | 0         | 2        | 1       | 0         | 0           | 3         |
| Road Work - Emergency | 0        | 3      | 0         | 0        | 0       | 0         | 0           | 3         |
| Road Work - Scheduled | 47       | 21     | 12        | 37       | 21      | 1         | 0           | 139       |
| Silver Alert          | 0        | 18     | 0         | 0        | 0       | 0         | 0           | 18        |
| Special Events        | 0        | 0      | 0         | 0        | 0       | 0         | 0           | 0         |
| Vehicle Fire          | 2        | 2      | 1         | 4        | 2       | 0         | 0           | 11        |
| Visibility            | 7        | 7      | 7         | 9        | 10      | 0         | 0           | 40        |
| Weather               | 11       | 5      | 4         | 4        | 2       | 0         | 0           | 26        |
| Wildlife              | 2        | 3      | 2         | 1        | 1       | 0         | 0           | 9         |
| Total Incidents       | 1168     | 1271   | 442       | 1109     | 978     | 7         | 4           | 4979      |