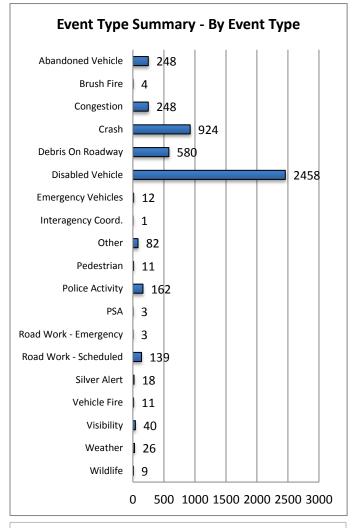

Note: Event Detection Source Categories listed as zero are not included in the above chart.

| 17. Event Type Summary |             |                       |                              |
|------------------------|-------------|-----------------------|------------------------------|
| Event Types            | # of Events | Average On Scene Time | Average<br>Event<br>Duration |
| Abandoned Vehicle      | 248         | 0:58                  | 9:44                         |
| Amber Alert            | 0           | 0:00                  | 0:00                         |
| Bridge Work            | 0           | 0:00                  | 0:00                         |
| Brush Fire             | 4           | 0:05                  | 0:23                         |
| Congestion             | 248         | 0:00                  | 1:16                         |
| Crash                  | 924         | 0:52                  | 1:22                         |
| Debris On Roadway      | 580         | 0:10                  | 0:17                         |
| Disabled Vehicle       | 2458        | 0:22                  | 1:11                         |
| Emergency Vehicles     | 12          | 0:56                  | 1:43                         |
| Evacuation             | 0           | 0:00                  | 0:00                         |
| Flooding               | 0           | 0:00                  | 0:00                         |
| Interagency Coord.     | 1           | 0:00                  | 2:42                         |
| LEO Alert              | 0           | 0:00                  | 0:00                         |
| Other                  | 82          | 0:03                  | 0:13                         |
| Pedestrian             | 11          | 0:08                  | 0:34                         |
| Police Activity        | 162         | 0:13                  | 0:18                         |
| PSA                    | 3           | 0:00                  | 9:07                         |
| Road Work - Emergency  | 3           | 0:00                  | 2:07                         |
| Road Work - Scheduled  | 139         | 0:09                  | 6:18                         |
| Silver Alert           | 18          | 0:00                  | 4:33                         |
| Special Event          | 0           | 0:00                  | 0:00                         |
| Vehicle Fire           | 11          | 1:08                  | 1:53                         |
| Visibility             | 40          | 0:03                  | 3:29                         |
| Weather                | 26          | 0:00                  | 2:28                         |
| Wildlife               | 9           | 0:16                  | 0:34                         |
| Total Events           | 4979        | 0:24                  | 2:38                         |

Note: Event Type Categories listed as zero are not included in these charts.