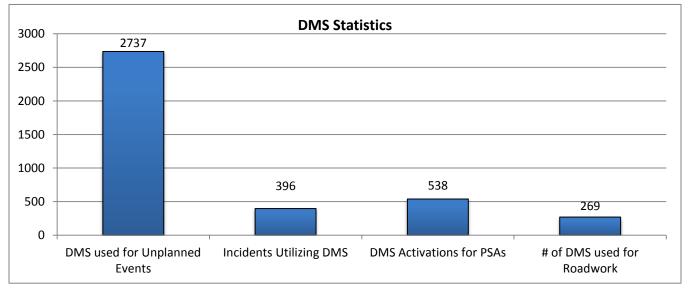

| 12. Event DMS Statistics: |                     |                       |                     |
|---------------------------|---------------------|-----------------------|---------------------|
| Number of DMS Used for    | Number of Incidents | Average Number of DMS | Average DMS Message |
| Unplanned Events*:        | Utilizing DMS       | per Incident          | Duration            |
| 2737                      | 396                 | 7                     | 2:41                |

| 13. PSA - DMS Activations:            |  |  |  |  |  |  |
|---------------------------------------|--|--|--|--|--|--|
| Number of Public Service Announcement |  |  |  |  |  |  |
| DMS Activations                       |  |  |  |  |  |  |
| 538                                   |  |  |  |  |  |  |

<sup>\*</sup> The DMS used for "Unplanned Events" includes crashes, congestion, visibility, silver alerts, etc.

| 14. Road Work - D   |        |                          |                   |  |
|---------------------|--------|--------------------------|-------------------|--|
| Scheduled           | Emer   | gency                    | Total # Road Work |  |
| Road Work           | Road   | Work                     | Patterns          |  |
| 78                  | ,      | 1                        | 79                |  |
| # DMS Used for Road | d Work | Average # of DMS/Pattern |                   |  |
| 269                 |        |                          | 3                 |  |