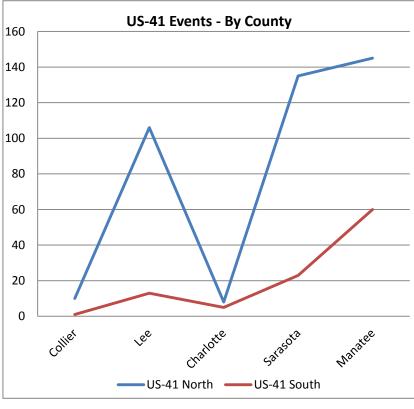

| US-41 Northbound |     |  |
|------------------|-----|--|
| Collier          | 10  |  |
| Lee              | 106 |  |
| Charlotte        | 8   |  |
| Sarasota         | 135 |  |
| Manatee          | 145 |  |
| North Total      | 404 |  |

| US-41 Southbound |     |  |
|------------------|-----|--|
| Collier          | 1   |  |
| Lee              | 13  |  |
| Charlotte        | 5   |  |
| Sarasota         | 23  |  |
| Manatee          | 60  |  |
| South Total      | 102 |  |

| Total Events on US-41 |
|-----------------------|
| 506                   |

| Total Events on I-75 |
|----------------------|
| 4244                 |

Note: The charts for these tables appear on the following page.