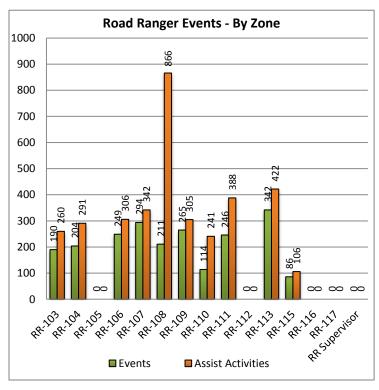

| 20. Road Ranger Events - By Zone: |             |            |  |
|-----------------------------------|-------------|------------|--|
| Road Ranger                       | Road Ranger | Assist     |  |
| Zones                             | Events      | Activities |  |
| RR-103                            | 190         | 260        |  |
| RR-104                            | 204         | 291        |  |
| RR-105                            | 0           | 0          |  |
| RR-106                            | 249         | 306        |  |
| RR-107                            | 294         | 342        |  |
| RR-108                            | 211         | 866        |  |
| RR-109                            | 265         | 305        |  |
| RR-110                            | 114         | 241        |  |
| RR-111                            | 246         | 388        |  |
| RR-112                            | 0           | 0          |  |
| RR-113                            | 342         | 422        |  |
| RR-115                            | 86          | 106        |  |
| RR-116                            | 0           | 0          |  |
| RR-117                            | 0           | 0          |  |
| RR Supervisor                     | 0           | 0          |  |
| Totals                            | 2201        | 3527       |  |