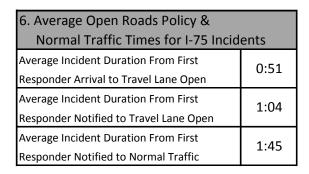

Note: Table 6 includes lane blocking incidents for I-75 and only includes Crash, Debris on Roadway, Disabled Vehicles, Emergency Vehicles, Flooding, Other, Pedestrian, Police Activity, and Vehicle Fire Events.