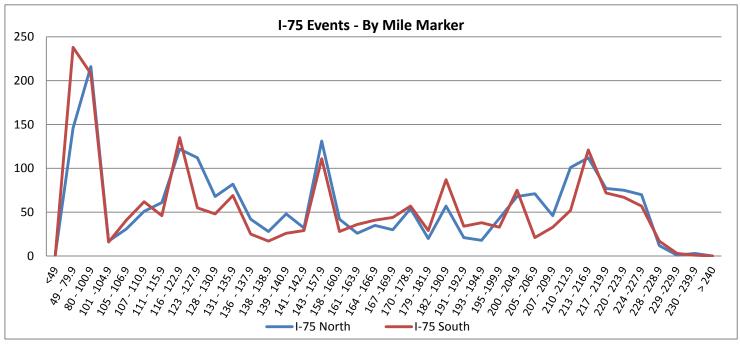

|                  |      | ary by Exit Reference. |      |
|------------------|------|------------------------|------|
| I-75 Northbound  |      | I-75 Southbo           | und  |
| Mile <49         | 2    | Mile <49               | 1    |
| Mile 49-79.9     | 146  | Mile 49-79.9           | 238  |
| Mile 80-100.9    | 216  | Mile 80-100.9          | 208  |
| Mile 101-104.9   | 17   | Mile 101-104.9         | 16   |
| Mile 105-106.9   | 31   | Mile 105-106.9         | 41   |
| Mile 107-110.9   | 51   | Mile 107-110.9         | 62   |
| Mile 111-115.9   | 61   | Mile 111-115.9         | 46   |
| Mile 116-122.9   | 122  | Mile 116-122.9         | 135  |
| Mile 123-127.9   | 112  | Mile 123-127.9         | 55   |
| Mile 128-130.9   | 68   | Mile 128-130.9         | 48   |
| Mile 131-135.9   | 82   | Mile 131-135.9         | 69   |
| Mile 136 -137.9  | 42   | Mile 136 -137.9        | 25   |
| Mile 138 -138.9  | 28   | Mile 138 -138.9        | 17   |
| Mile 139 - 140.9 | 48   | Mile 139 - 140.9       | 26   |
| Mile 141 - 142.9 | 32   | Mile 141 - 142.9       | 29   |
| Mile 143 - 157.9 | 131  | Mile 143 - 157.9       | 111  |
| Mile 158 - 160.9 | 42   | Mile 158 - 160.9       | 28   |
| Mile 161 - 163.9 | 26   | Mile 161 - 163.9       | 36   |
| Mile 164 - 166.9 | 35   | Mile 164 - 166.9       | 41   |
| Mile 167 -169.9  | 30   | Mile 167 -169.9        | 44   |
| Mile 170 - 178.9 | 54   | Mile 170 - 178.9       | 57   |
| Mile 179 - 181.9 | 20   | Mile 179 - 181.9       | 29   |
| Mile 182 - 190.9 | 57   | Mile 182 - 190.9       | 87   |
| Mile 191 - 192.9 | 21   | Mile 191 - 192.9       | 34   |
| Mile 193 - 194.9 | 18   | Mile 193 - 194.9       | 38   |
| Mile 195 -199.9  | 43   | Mile 195 -199.9        | 33   |
| Mile 200 - 204.9 | 68   | Mile 200 - 204.9       | 75   |
| Mile 205 - 206.9 | 71   | Mile 205 - 206.9       | 21   |
| Mile 207 - 209.9 | 46   | Mile 207 - 209.9       | 33   |
| Mile 210 -212.9  | 101  | Mile 210 -212.9        | 52   |
| Mile 213 - 216.9 | 112  | Mile 213 - 216.9       | 121  |
| Mile 217 - 219.9 | 77   | Mile 217 - 219.9       | 72   |
| Mile 220 - 223.9 | 75   | Mile 220 - 223.9       | 67   |
| Mile 224 -227.9  | 70   | Mile 224 -227.9        | 57   |
| Mile 228 - 228.9 | 12   | Mile 228 - 228.9       | 17   |
| Mile 229 -229.9  | 1    | Mile 229 -229.9        | 3    |
| Mile 230 - 239.9 | 3    | Mile 230 - 239.9       | 1    |
| > Mile 240       | 0    | > Mile 240             | 0    |
| North Total      | 2171 | South Total            | 2073 |

| Total Events on US-41 |
|-----------------------|
| 506                   |

| Total Events on I-75 |
|----------------------|
| 4244                 |

Note: The charts for these tables appear on the following page.