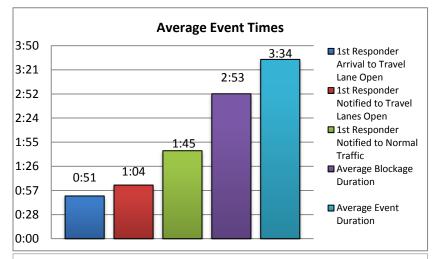

| 2. | Number of Lane Blocking Events: |
|----|---------------------------------|
|    | 356                             |

| 7. Average Blockage/Event Duration - |      |  |  |  |  |
|--------------------------------------|------|--|--|--|--|
| For All Lane Blocking Events         |      |  |  |  |  |
| Number of Events                     | 4979 |  |  |  |  |
| Number of Lane Blocking Events       | 356  |  |  |  |  |
| Number of Secondary Incidents        | 0    |  |  |  |  |
| Average Blockage Duration            | 2:53 |  |  |  |  |
| Average Event Duration               | 3:34 |  |  |  |  |