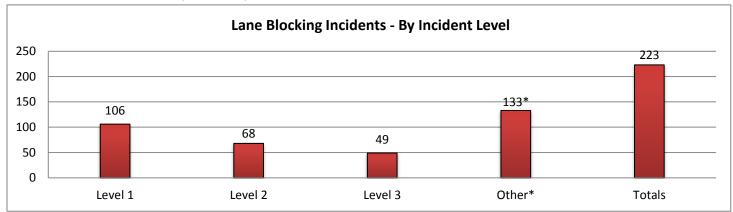

\*These are incidents that occurred outside of the District 1 coverage area but requires SWIFT SunGuide assistance.

| 9. LANE | BLOCKING              | INCIDEN  | TS - By Inc | cident Lev             | vel:     |          |                 |          |          |         |          |          |
|---------|-----------------------|----------|-------------|------------------------|----------|----------|-----------------|----------|----------|---------|----------|----------|
|         | Collier County Lee Co |          | ee Count    | ounty Charlotte County |          |          | Sarasota County |          |          |         |          |          |
|         |                       | Lane     | Event       |                        | Lane     | Event    |                 | Lane     | Event    |         | Lane     | Event    |
|         | Events                | Duration | Duration    | Events                 | Duration | Duration | Events          | Duration | Duration | Evevnts | Duration | Duration |
| Level 1 | 14                    | 0:11     | 2:09        | 28                     | 0:11     | 0:39     | 6               | 0:15     | 0:44     | 22      | 0:15     | 1:09     |
| Level 2 | 5                     | 0:53     | 1:34        | 13                     | 1:04     | 1:38     | 7               | 1:06     | 1:35     | 17      | 1:07     | 1:38     |
| Level 3 | 7                     | 2:11     | 2:54        | 10                     | 1:42     | 2:00     | 6               | 1:25     | 1:57     | 13      | 1:59     | 3:08     |
| Other*  | 47*                   | 7:35     | 7:48        | 21*                    | 6:48     | 6:53     | 11*             | 5:07     | 5:41     | 33*     | 5:26     | 5:34     |
| Totals  | 26                    | 0:51     | 2:14        | 51                     | 0:42     | 1:09     | 19              | 0:55     | 1:25     | 52      | 0:58     | 1:48     |

|         | Manatee County |          | Other Dist 1 Counties |        |          | Other Distrcit TMCs |        |          | Total    |         |          |          |
|---------|----------------|----------|-----------------------|--------|----------|---------------------|--------|----------|----------|---------|----------|----------|
|         |                | Lane     | Event                 |        | Lane     | Event               |        | Lane     | Event    |         | Lane     | Event    |
|         | Events         | Duration | Duration              | Events | Duration | Duration            | Events | Duration | Duration | Evevnts | Duration | Duration |
| Level 1 | 36             | 0:13     | 2:27                  | 0      | 0:00     | 0:00                | 0      | 0:00     | 0:00     | 106     | 0:12     | 1:34     |
| Level 2 | 26             | 1:11     | 1:51                  | 0      | 0:00     | 0:00                | 0      | 0:00     | 0:00     | 68      | 1:06     | 1:42     |
| Level 3 | 8              | 2:01     | 2:54                  | 5      | 3:02     | 4:13                | 0      | 0:00     | 0:00     | 49      | 1:59     | 2:47     |
| Other*  | 20*            | 5:04     | 5:08                  | 1*     | 2:17     | 2:20                | 0*     | 0:00     | 0:00     | 133*    | 6:18     | 6:29     |
| Totals  | 70             | 0:46     | 2:16                  | 5      | 3:02     | 4:13                | 0      | 0:00     | 0:00     | 223     | 0:52     | 1:52     |

<sup>\*</sup>Incidents classified as "Other" are police activity or scheduled road work, and are not included in the Level 1, 2, & 3 totals.

| 10. SunGuide Events - | by Event | Туре:  |           |          |         |           |             |           |
|-----------------------|----------|--------|-----------|----------|---------|-----------|-------------|-----------|
|                       | Collier  | Lee    | Charlotte | Sarasota | Manatee | Other D-1 | Other Dist. | Total #   |
| Incidents             | County   | County | County    | County   | County  | Counties  | TMCs        | of Events |
| Abandoned Vehicle     | 49       | 71     | 33        | 59       | 36      | 0         | 0           | 248       |
| Amber Alerts          | 0        | 0      | 0         | 0        | 0       | 0         | 0           | 0         |
| Bridge Work           | 0        | 0      | 0         | 0        | 0       | 0         | 0           | 0         |
| Brush Fire            | 1        | 1      | 2         | 0        | 0       | 0         | 0           | 4         |
| Congestion            | 13       | 43     | 2         | 71       | 119     | 0         | 0           | 248       |
| Crash                 | 71       | 220    | 38        | 262      | 328     | 5         | 0           | 924       |
| Debris                | 77       | 152    | 90        | 130      | 130     | 0         | 1           | 580       |
| Disabled Vehicle      | 807      | 652    | 226       | 472      | 298     | 0         | 3           | 2458      |
| Emergency Vehicles    | 2        | 2      | 0         | 6        | 2       | 0         | 0           | 12        |
| Evacuation            | 0        | 0      | 0         | 0        | 0       | 0         | 0           | 0         |
| Flooding              | 0        | 0      | 0         | 0        | 0       | 0         | 0           | 0         |
| Interagency Coord.    | 0        | 0      | 0         | 0        | 0       | 1         | 0           | 1         |
| LEO Alerts            | 0        | 0      | 0         | 0        | 0       | 0         | 0           | 0         |
| Other                 | 7        | 20     | 12        | 31       | 12      | 0         | 0           | 82        |
| Pedestrian            | 2        | 5      | 1         | 1        | 2       | 0         | 0           | 11        |
| Police Activity       | 70       | 46     | 12        | 20       | 14      | 0         | 0           | 162       |
| PSA                   | 0        | 0      | 0         | 2        | 1       | 0         | 0           | 3         |
| Road Work - Emergency | 0        | 3      | 0         | 0        | 0       | 0         | 0           | 3         |
| Road Work - Scheduled | 47       | 21     | 12        | 37       | 21      | 1         | 0           | 139       |
| Silver Alert          | 0        | 18     | 0         | 0        | 0       | 0         | 0           | 18        |
| Special Events        | 0        | 0      | 0         | 0        | 0       | 0         | 0           | 0         |
| Vehicle Fire          | 2        | 2      | 1         | 4        | 2       | 0         | 0           | 11        |
| Visibility            | 7        | 7      | 7         | 9        | 10      | 0         | 0           | 40        |
| Weather               | 11       | 5      | 4         | 4        | 2       | 0         | 0           | 26        |
| Wildlife              | 2        | 3      | 2         | 1        | 1       | 0         | 0           | 9         |
| Total Incidents       | 1168     | 1271   | 442       | 1109     | 978     | 7         | 4           | 4979      |