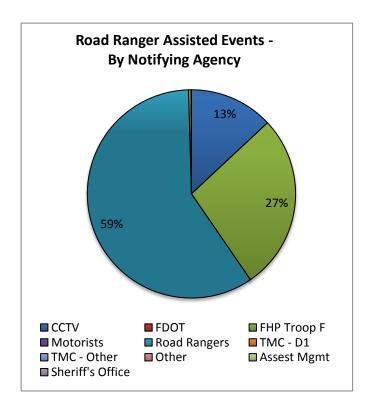

| 21. Road Ranger Assisted Events - |                      |        |  |  |
|-----------------------------------|----------------------|--------|--|--|
| By Notifying A                    | By Notifying Agency: |        |  |  |
| Notifying                         | Number of            | % of   |  |  |
| Agency                            | Events               | Events |  |  |
| CCTV                              | 352                  | 12.6%  |  |  |
| FDOT                              | 0                    | 0.0%   |  |  |
| FHP Troop F                       | 739                  | 26.6%  |  |  |
| Motorists                         | 0                    | 0.0%   |  |  |
| Road Rangers                      | 1596                 | 57.3%  |  |  |
| TMC - D1                          | 11                   | 0.4%   |  |  |
| TMC - Other                       | 0                    | 0.0%   |  |  |
| Other                             | 0                    | 0.0%   |  |  |
| Assest Mgmt                       | 1                    | 0.0%   |  |  |
| Sheriff's Office                  | 0                    | 0.0%   |  |  |
| Waze                              | 84                   | 3.0%   |  |  |
| Totals                            | 2783                 | 100.0% |  |  |