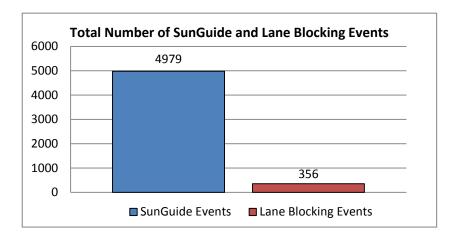

Please note that all times in this report are in HH:MM format except where specifically noted.

| 1. | Total Number of SunGuide Events: |
|----|----------------------------------|
|    | 4979                             |

| 2. | Number of Lane Blocking Events: |
|----|---------------------------------|
|    | 356                             |

| 7. Average Blockage/Event Duration - |      |  |  |  |  |
|--------------------------------------|------|--|--|--|--|
| For All Lane Blocking Events         |      |  |  |  |  |
| Number of Events                     | 4979 |  |  |  |  |
| Number of Lane Blocking Events       | 356  |  |  |  |  |
| Number of Secondary Incidents        | 0    |  |  |  |  |
| Average Blockage Duration            | 2:53 |  |  |  |  |
| Average Event Duration               | 3:34 |  |  |  |  |