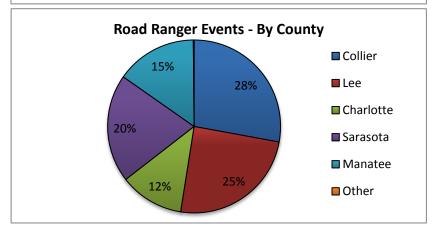

| 19. Road Ranger Events By County: |        |  |  |
|-----------------------------------|--------|--|--|
| District 1 Road Range             |        |  |  |
| Counties                          | Events |  |  |
| Collier                           | 776    |  |  |
| Lee                               | 685    |  |  |
| Charlotte 334                     |        |  |  |
| Sarasota 563                      |        |  |  |
| Manatee                           | 421    |  |  |
| Other                             | 4      |  |  |
| Totals                            | 2783   |  |  |