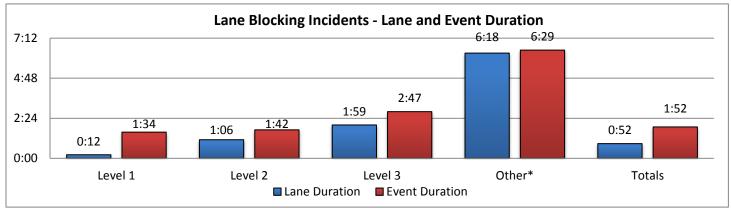

\*These are incidents that occurred outside of the District 1 coverage area but requires SWIFT SunGuide assistance.

| 9. LANE | BLOCKING              | INCIDEN  | TS - By Inc | cident Lev             | vel:     |          |                 |          |          |         |          |          |
|---------|-----------------------|----------|-------------|------------------------|----------|----------|-----------------|----------|----------|---------|----------|----------|
|         | Collier County Lee Co |          | ee Count    | ounty Charlotte County |          |          | Sarasota County |          |          |         |          |          |
|         |                       | Lane     | Event       |                        | Lane     | Event    |                 | Lane     | Event    |         | Lane     | Event    |
|         | Events                | Duration | Duration    | Events                 | Duration | Duration | Events          | Duration | Duration | Evevnts | Duration | Duration |
| Level 1 | 14                    | 0:11     | 2:09        | 28                     | 0:11     | 0:39     | 6               | 0:15     | 0:44     | 22      | 0:15     | 1:09     |
| Level 2 | 5                     | 0:53     | 1:34        | 13                     | 1:04     | 1:38     | 7               | 1:06     | 1:35     | 17      | 1:07     | 1:38     |
| Level 3 | 7                     | 2:11     | 2:54        | 10                     | 1:42     | 2:00     | 6               | 1:25     | 1:57     | 13      | 1:59     | 3:08     |
| Other*  | 47*                   | 7:35     | 7:48        | 21*                    | 6:48     | 6:53     | 11*             | 5:07     | 5:41     | 33*     | 5:26     | 5:34     |
| Totals  | 26                    | 0:51     | 2:14        | 51                     | 0:42     | 1:09     | 19              | 0:55     | 1:25     | 52      | 0:58     | 1:48     |

|         | Manatee County |          | Other Dist 1 Counties |        |          | Other Distrcit TMCs |        |          | Total    |         |          |          |
|---------|----------------|----------|-----------------------|--------|----------|---------------------|--------|----------|----------|---------|----------|----------|
|         |                | Lane     | Event                 |        | Lane     | Event               |        | Lane     | Event    |         | Lane     | Event    |
|         | Events         | Duration | Duration              | Events | Duration | Duration            | Events | Duration | Duration | Evevnts | Duration | Duration |
| Level 1 | 36             | 0:13     | 2:27                  | 0      | 0:00     | 0:00                | 0      | 0:00     | 0:00     | 106     | 0:12     | 1:34     |
| Level 2 | 26             | 1:11     | 1:51                  | 0      | 0:00     | 0:00                | 0      | 0:00     | 0:00     | 68      | 1:06     | 1:42     |
| Level 3 | 8              | 2:01     | 2:54                  | 5      | 3:02     | 4:13                | 0      | 0:00     | 0:00     | 49      | 1:59     | 2:47     |
| Other*  | 20*            | 5:04     | 5:08                  | 1*     | 2:17     | 2:20                | 0*     | 0:00     | 0:00     | 133*    | 6:18     | 6:29     |
| Totals  | 70             | 0:46     | 2:16                  | 5      | 3:02     | 4:13                | 0      | 0:00     | 0:00     | 223     | 0:52     | 1:52     |

<sup>\*</sup>Incidents classified as "Other" are police activity or scheduled road work, and are not included in the Level 1, 2, & 3 totals.

| 10. SunGuide Events - | by Event | Туре:  |           |          |         |           |             |           |
|-----------------------|----------|--------|-----------|----------|---------|-----------|-------------|-----------|
|                       | Collier  | Lee    | Charlotte | Sarasota | Manatee | Other D-1 | Other Dist. | Total #   |
| Incidents             | County   | County | County    | County   | County  | Counties  | TMCs        | of Events |
| Abandoned Vehicle     | 49       | 71     | 33        | 59       | 36      | 0         | 0           | 248       |
| Amber Alerts          | 0        | 0      | 0         | 0        | 0       | 0         | 0           | 0         |
| Bridge Work           | 0        | 0      | 0         | 0        | 0       | 0         | 0           | 0         |
| Brush Fire            | 1        | 1      | 2         | 0        | 0       | 0         | 0           | 4         |
| Congestion            | 13       | 43     | 2         | 71       | 119     | 0         | 0           | 248       |
| Crash                 | 71       | 220    | 38        | 262      | 328     | 5         | 0           | 924       |
| Debris                | 77       | 152    | 90        | 130      | 130     | 0         | 1           | 580       |
| Disabled Vehicle      | 807      | 652    | 226       | 472      | 298     | 0         | 3           | 2458      |
| Emergency Vehicles    | 2        | 2      | 0         | 6        | 2       | 0         | 0           | 12        |
| Evacuation            | 0        | 0      | 0         | 0        | 0       | 0         | 0           | 0         |
| Flooding              | 0        | 0      | 0         | 0        | 0       | 0         | 0           | 0         |
| Interagency Coord.    | 0        | 0      | 0         | 0        | 0       | 1         | 0           | 1         |
| LEO Alerts            | 0        | 0      | 0         | 0        | 0       | 0         | 0           | 0         |
| Other                 | 7        | 20     | 12        | 31       | 12      | 0         | 0           | 82        |
| Pedestrian            | 2        | 5      | 1         | 1        | 2       | 0         | 0           | 11        |
| Police Activity       | 70       | 46     | 12        | 20       | 14      | 0         | 0           | 162       |
| PSA                   | 0        | 0      | 0         | 2        | 1       | 0         | 0           | 3         |
| Road Work - Emergency | 0        | 3      | 0         | 0        | 0       | 0         | 0           | 3         |
| Road Work - Scheduled | 47       | 21     | 12        | 37       | 21      | 1         | 0           | 139       |
| Silver Alert          | 0        | 18     | 0         | 0        | 0       | 0         | 0           | 18        |
| Special Events        | 0        | 0      | 0         | 0        | 0       | 0         | 0           | 0         |
| Vehicle Fire          | 2        | 2      | 1         | 4        | 2       | 0         | 0           | 11        |
| Visibility            | 7        | 7      | 7         | 9        | 10      | 0         | 0           | 40        |
| Weather               | 11       | 5      | 4         | 4        | 2       | 0         | 0           | 26        |
| Wildlife              | 2        | 3      | 2         | 1        | 1       | 0         | 0           | 9         |
| Total Incidents       | 1168     | 1271   | 442       | 1109     | 978     | 7         | 4           | 4979      |