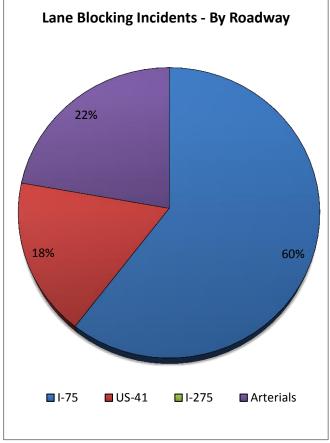

Table 7 includes all lane blocking incidents & events for all 12 District 1 Counties.

| 8. Lane Blocking In | icidents - By Co | ounty and Roa | dway:     |          |         |              |
|---------------------|------------------|---------------|-----------|----------|---------|--------------|
|                     | Collier          | Lee           | Charlotte | Sarasota | Manatee | Other Dist 1 |
| Roadways            | County           | County        | County    | County   | County  | Counties     |
| I-75                | 48               | 35            | 17        | 43       | 72      | -            |
| US-41               | 3                | 18            | 7         | 17       | 17      | -            |
| I-275               | -                | -             | -         | -        | 0       | -            |
| Arterials           | 22               | 19            | 6         | 25       | 1       | 6            |
| Total Incidents     | 73               | 72            | 30        | 85       | 90      | 6            |

|                 | District 7* | District 6* | District 4* | FL Turnpike* | Total Incidents |
|-----------------|-------------|-------------|-------------|--------------|-----------------|
| Roadways        | TMC         | TMC         | TMC         | TMC          | By Roadway      |
| I-75            | 0           | 0           | 0           | -            | 215             |
| US-41           | 0           | 0           | -           | -            | 62              |
| I-275           | 0           | -           | -           | -            | 0               |
| Arterials       | 0           | 0           | 0           | 0            | 79              |
| Total Incidents | 0           | 0           | 0           | 0            | 356             |