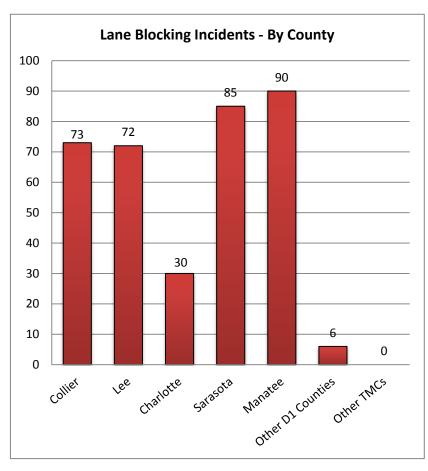

Table 7 includes all lane blocking incidents & events for all 12 District 1 Counties.

| 8. Lane Blocking In | icidents - By Co | ounty and Roa | dway:     |          |         |              |
|---------------------|------------------|---------------|-----------|----------|---------|--------------|
|                     | Collier          | Lee           | Charlotte | Sarasota | Manatee | Other Dist 1 |
| Roadways            | County           | County        | County    | County   | County  | Counties     |
| I-75                | 48               | 35            | 17        | 43       | 72      | -            |
| US-41               | 3                | 18            | 7         | 17       | 17      | -            |
| I-275               | -                | -             | -         | -        | 0       | -            |
| Arterials           | 22               | 19            | 6         | 25       | 1       | 6            |
| Total Incidents     | 73               | 72            | 30        | 85       | 90      | 6            |

|                 | District 7* | District 6* | District 4* | FL Turnpike* | Total Incidents |
|-----------------|-------------|-------------|-------------|--------------|-----------------|
| Roadways        | TMC         | TMC         | TMC         | TMC          | By Roadway      |
| I-75            | 0           | 0           | 0           | -            | 215             |
| US-41           | 0           | 0           | -           | -            | 62              |
| I-275           | 0           | -           | -           | -            | 0               |
| Arterials       | 0           | 0           | 0           | 0            | 79              |
| Total Incidents | 0           | 0           | 0           | 0            | 356             |